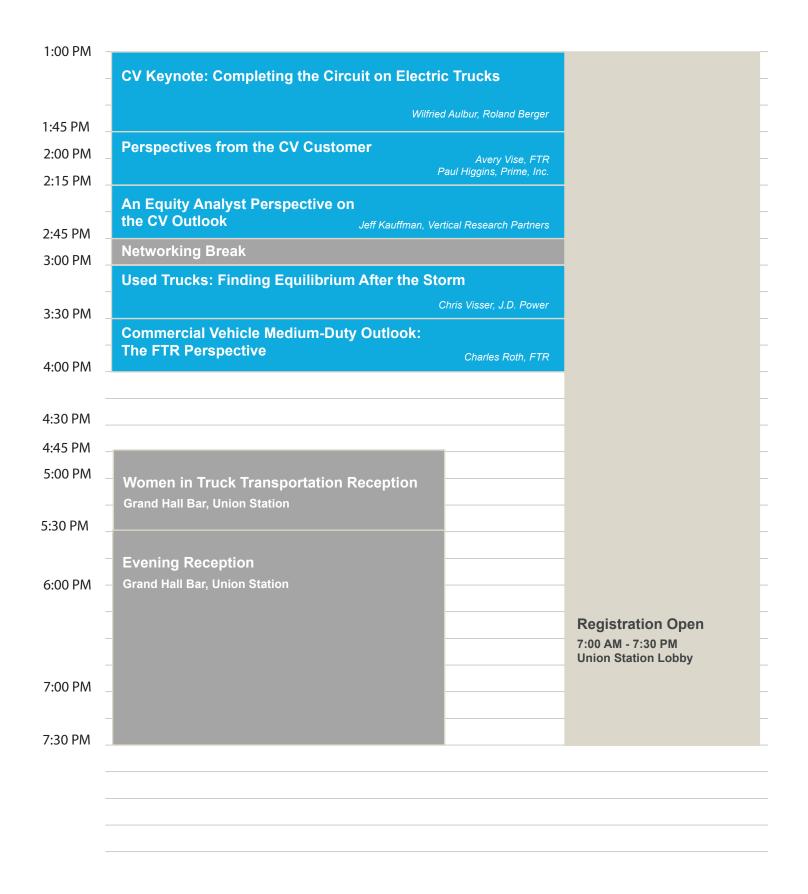

The Premier Forecasting Event of the Year

# Conference Agenda



www.FTRconference.com



# Monday, September 12, 2022 Registration Opens & Reception







## Tuesday, September 13, 2022 Truck Equipment











# Wednesday, September 14, 2022 Truck Freight







| 0 PM - |                                                                                                                                                               |                                                         |
|--------|---------------------------------------------------------------------------------------------------------------------------------------------------------------|---------------------------------------------------------|
| ) PM   | Truck Freight Keynote Craig Callahan, Werner Enterprises                                                                                                      | TopGolf Contender Team Competition  1:00 - 4:00 PM      |
| PM     | The View from Wall Street: Perspectives on Tr