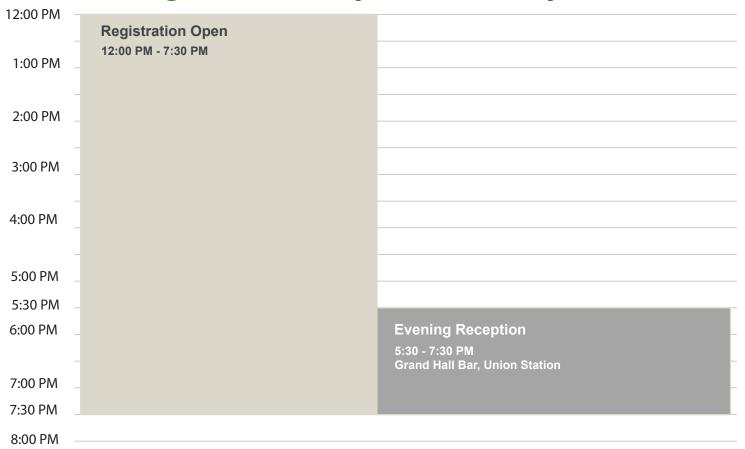

The Premier Forecasting Event of the Year

# Conference Agenda



www.FTRconference.com



# Monday, September 12, 2022 Registration Opens & Reception







## Tuesday, September 13, 2022 Truck Equipment











# Wednesday, September 14, 2022 Truck Freight







| 0 PM - |                                                                                                                                                               |                                                         |
|--------|---------------------------------------------------------------------------------------------------------------------------------------------------------------|---------------------------------------------------------|
| ) PM   | Truck Freight Keynote Craig Callahan, Werner Enterprises                                                                                                      | TopGolf Contender Team Competition  1:00 - 4:00 PM