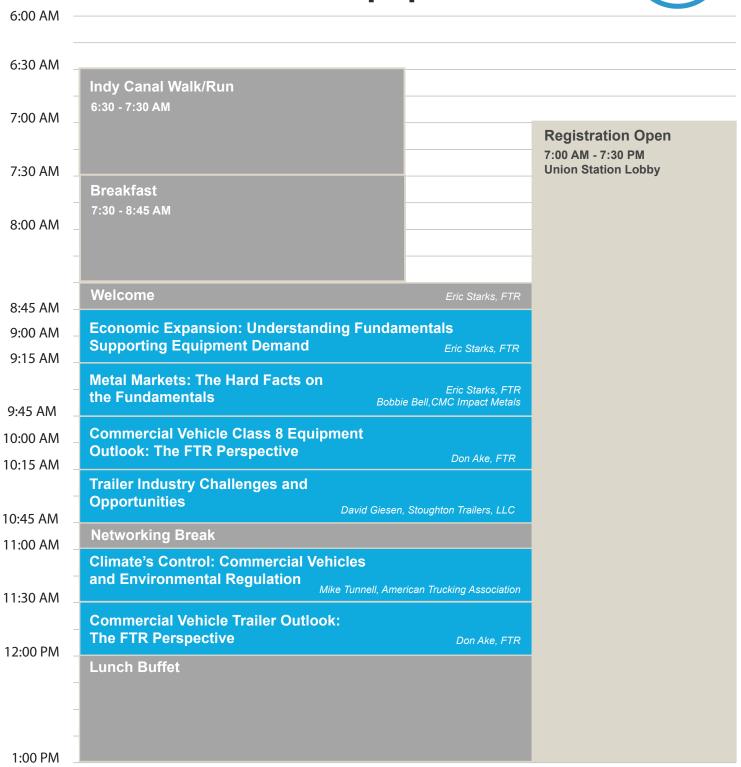

The Premier Forecasting Event of the Year

# Conference Agenda



www.FTRconference.com



# Monday, September 12, 2022 Registration Opens & Reception







## Tuesday, September 13, 2022 Truck Equipment











# Wednesday, September 14, 2022 Truck Freight







| 0 PM - |                                                                                                                                                               |                                                         |
|--------|---------------------------------------------------------------------------------------------------------------------------------------------------------------|---------------------------------------------------------|
| ) PM   | Truck Freight Keynote Craig Callahan, Werner Enterprises                                                                                                      | TopGolf Contender Team Competition  1:00 - 4:00 PM      |
| PM     | The View from Wall Street: Perspectives o